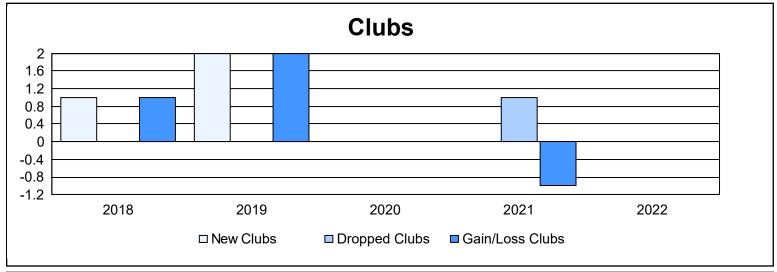

District 129 As of June 2022 Cumulative

| Year      | New<br>Clubs | Dropped<br>Clubs | Gain/<br>Loss<br>Clubs | New<br>Members | Charter<br>Members | Reinstate<br>Members | Transfer<br>Members | Total<br>Member<br>Added | Total<br>Members<br>Dropped | Gain/<br>Loss<br>Members |
|-----------|--------------|------------------|------------------------|----------------|--------------------|----------------------|---------------------|--------------------------|-----------------------------|--------------------------|
| 2017-2018 | 1            | 0                | 1                      | 82             | 32                 | 0                    | 1                   | 115                      | 94                          | 21                       |
| 2018-2019 | 2            | 0                | 2                      | 70             | 46                 | 1                    | 2                   | 119                      | 135                         | -16                      |
| 2019-2020 | 0            | 0                | 0                      | 59             | 4                  | 0                    | 2                   | 65                       | 93                          | -28                      |
| 2020-2021 | 0            | 1                | -1                     | 55             | 1                  | 0                    | 6                   | 62                       | 72                          | -10                      |
| 2021-2022 | 0            | 0                | 0                      | 59             | 0                  | 0                    | 0                   | 59                       | 76                          | -17                      |
| Average   | 1            | 0                | 0                      | 65             | 17                 | 0                    | 2                   | 84                       | 94                          | -10                      |