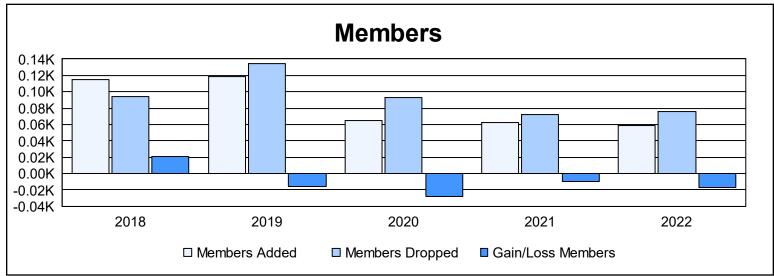

District 129 As of June 2022 Cumulative

| Year      | New<br>Clubs | Dropped<br>Clubs | Gain/<br>Loss<br>Clubs | New<br>Members | Charter<br>Members | Reinstate<br>Members | Transfer<br>Members | Total<br>Member<br>Added | Total<br>Members<br>Dropped | Gain/<br>Loss<br>Members |
|-----------|--------------|------------------|------------------------|----------------|--------------------|----------------------|---------------------|--------------------------|-----------------------------|--------------------------|
| 2017-2018 | 1            | 0                | 1                      | 82             | 32                 | 0                    | 1                   | 115                      | 94                          | 21                       |
| 2018-2019 | 2            | 0                | 2                      | 70             | 46                 | 1                    | 2                   | 119                      | 135                         | -16                      |
| 2019-2020 | 0            | 0                | 0                      | 59             | 4                  | 0                    | 2                   | 65                       | 93                          | -28                      |
| 2020-2021 | 0            | 1                | -1                     | 55             | 1                  | 0                    | 6                   | 62                       | 72                          | -10                      |
| 2021-2022 | 0            | 0                | 0                      | 59             | 0                  | 0                    | 0                   | 59                       | 76                          | -17                      |
| Average   | 1            | 0                | 0                      | 65             | 17                 | 0                    | 2                   | 84                       | 94                          | -10                      |